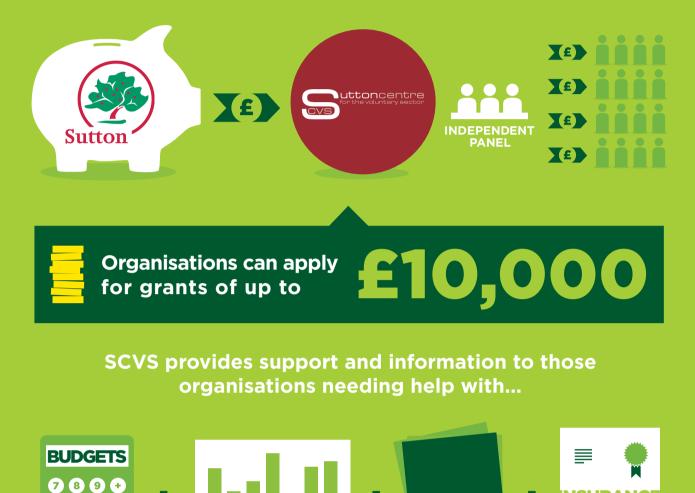

# BUT FIRST... WHAT IS THE SUTTON COMMUNITY FUND?

Sutton Community Fund (SCF) is an ongoing grants funding programme, financed by Sutton Council and administered by Sutton Centre for the Voluntary Sector (SCVS). It supports projects that benefit Sutton residents and meet the Council's priorities.

COMPLETING THE APPLICATION TO DEMONSTRATE WHAT DIFFERENCE THEIR PROJECT WILL MAKE TO THE COMMUNITY